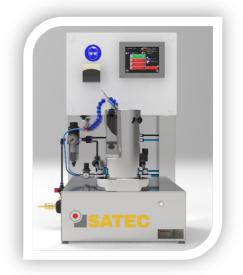

## SATEC CONCEPT® MACRO SMALL BATCH COATER

Batch coater for very small quantities. Ideal for breeding purposes or trial seeds. Suitable for all kinds of seed.

Excellent distribution of the treatment, even for small quantities and short mixing times.

Easy to disassemble and clean.

Batch size:

• 0.035 - 0.150 dm<sup>3</sup> (= 120 g<sup>\*</sup>)

Technical features:

- touch screen
- peristaltic dosing pump
- foot switch for liquid dosing

## Material:

- stator made of stainless steel
- rotor made of stainless steel (ø 100 mm)
  - upper side with HALAR coating
    - lower side primed
- base frame made of stainless steel
- discharge hopper 3D printed (plastic)

Machine operation:

- operated by self-explanatory touch control
- 99 memory locations for recipes

Discharging:

- discharge by means of an upward moving rotor
- treated seed released into a discharge hopper
- for manual operation

Power supply:

- 300 W
- 100 220/240 V
- 47 63 Hz

Dimensions:

- base area: 530 x 410 mm
- height 780 mm
- weight: ca 33 kg