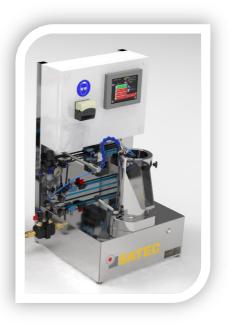

## SATEC CONCEPT® MACRO SMALL BATCH COATER

Batch coater for very small quantities. Ideal for breeding purposes or trial seeds. Suitable for all kinds of seed.

Excellent distribution of the treatment, even for small quantities and short mixing times.

Easy to disassemble and clean.

Batch size:

• 0.035 - 0.150 dm<sup>3</sup> (= 120 g<sup>\*</sup>)

Technical features:

- touch screen
- peristaltic dosing pump
- foot switch for liquid dosing

## Material:

- stator made of stainless steel
- rotor made of stainless steel (ø 100 mm)
  - upper side with HALAR coating
    - lower side primed
- base frame made of stainless steel
- discharge hopper 3D printed (plastic)

Machine operation:

- operated by self-explanatory touch control
- 99 memory locations for recipes

Discharging:

- discharge by means of an upward moving rotor
- treated seed released into a discharge hopper
- for manual operation

Power supply:

- 300 W
- 100 220/240 V
- 47 63 Hz

Dimensions:

- base area: 530 x 410 mm
- height 780 mm
- weight: ca 33 kg