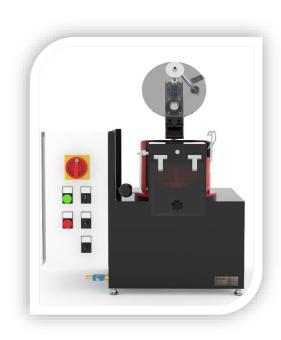

### SATEC CONCEPT® ML 1000 BATCH COATER

### Material:

- Stator made of steel
  - o inner side chrome-coated
  - o outer side powder-coated
- Rotor made of cast iron
  - o upper side chrome-coated
  - o lower side primed
- Base frame and discharge hopper powder-coated

### Discharging:

- Manually operated discharge door
  - No stress to the seed since the door opens completely outwards

#### Machine operation:

- Main power switch
- Start button
- Stop button
- Toggle switch for spinning disc (on/off)
- Speed control for spinning disc
- Speed control for rotor