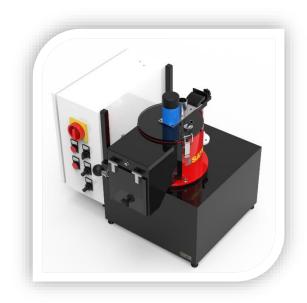

### SATEC CONCEPT® ML 1000 BATCH COATER

### Material:

- Stator made of steel
  - o inner side chrome-coated
  - o outer side powder-coated
- Rotor made of cast iron
  - o upper side chrome-coated
  - o lower side primed
- Base frame and discharge hopper powder-coated

## Dosing of liquids:

- Speed-adjustable "Spinning Disc", integrated in the stator cover
- Liquid supply pipe for pump hoses and manual dosing operations

#### Machine operation:

- Main power switch
- Start button
- Stop button
- Toggle switch for spinning disc (on/off)
- Speed control for spinning disc
- Speed control for rotor

# Technical features:

- Pelleting device
- Dosing pump for treatment
- Mixing blades

## Power supply:

- 650 W
- 220/240 V
- 50 Hz

\*Wheat with a bulk density of 0.80 kg/L